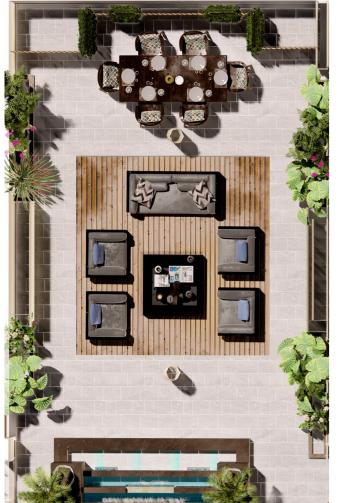

# LANDSCAPE DESIGN

VILLA BACK YARD IN STONE PARK, Cairo, Egypt

- -CONCEPTUAL DESIGN
- -DESIGN DEVELPOMENT
- -BIM/ Revit
- -Lumion
- -PhotoShop

- ARCHITECTURE DESIGN
- PLANNING & URBAN DESIGN
- -LANDSCAPING DESIGN
- INTERIOR DESIGN-BUILD
- -SHOP DRAWING
- -ANIMATION & VISUALISATION
- -BIM SOLUTIONS

We are creating our interior design based on client's requirements and budget, space criteria, and the optimum functional use. When design completed, we are producing a bill of quantities and estimated cost in order to give our client a clear full picture about his space and budget. Our execution of interior design is based on professional management of our resources, workshops, suppliers, and workmen