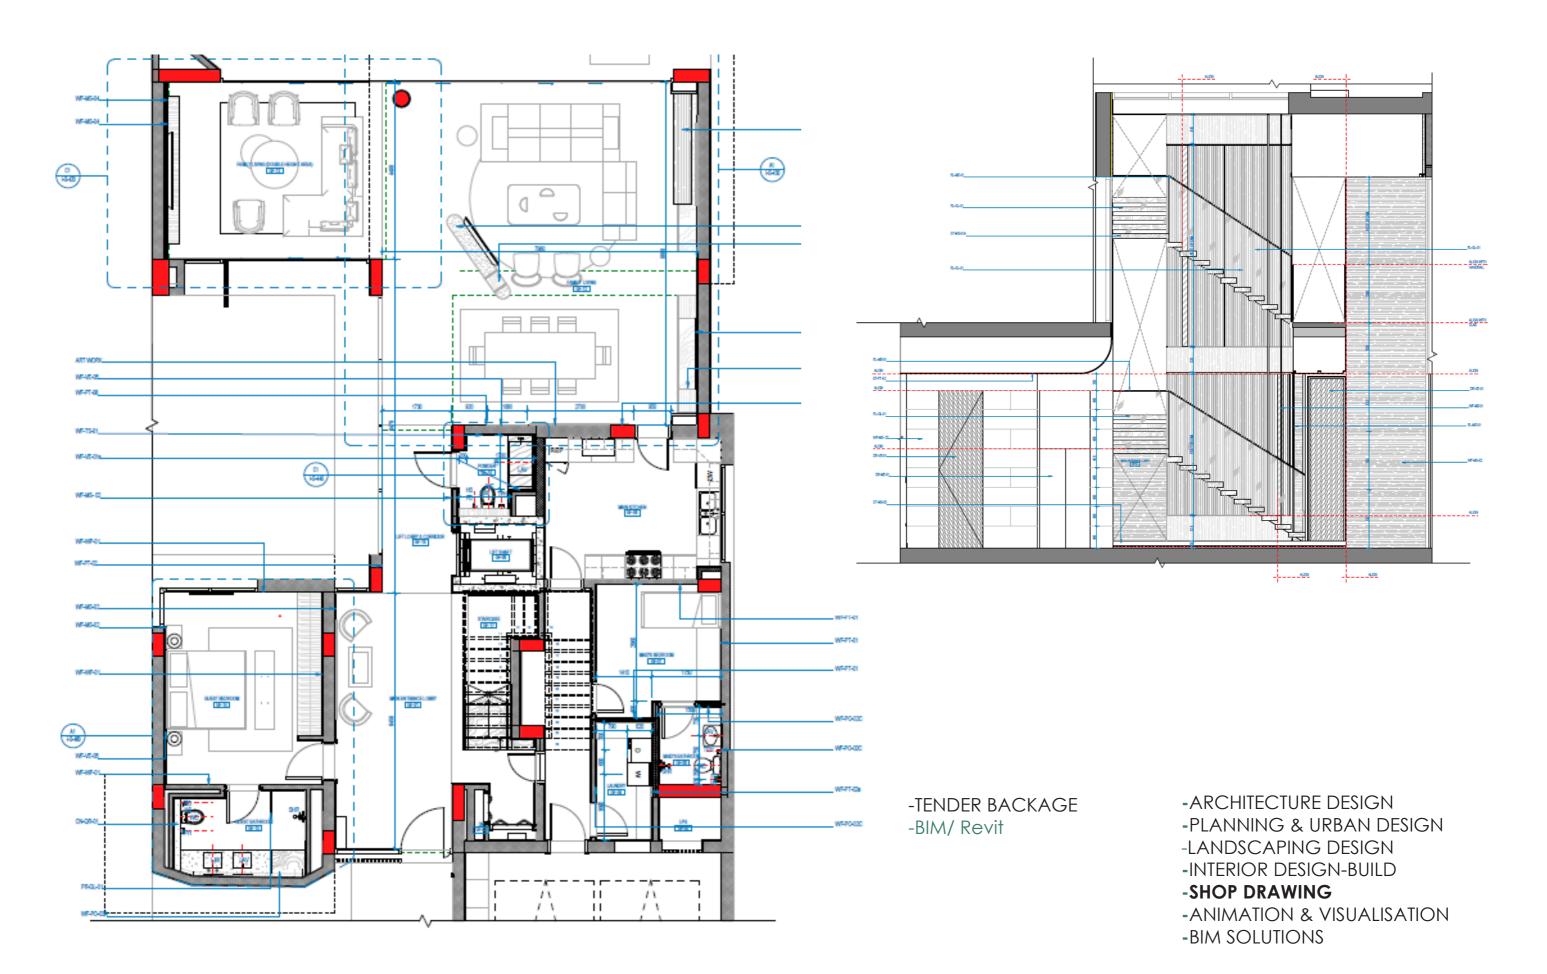

James Steel Villa, Pennsylvania, USA

- -DESIGN DEVELOPMENT
- -PERMIT PACKAGE
- -BIM/ Revit
- -Lumion
- -PhotoShop

- -PLANNING & URBAN DESIGN
- -LANDSCAPING DESIGN
- -INTERIOR DESIGN-BUILD
- -SHOP DRAWING
- -ANIMATION & VISUALISATION
- -BIM SOLUTIONS