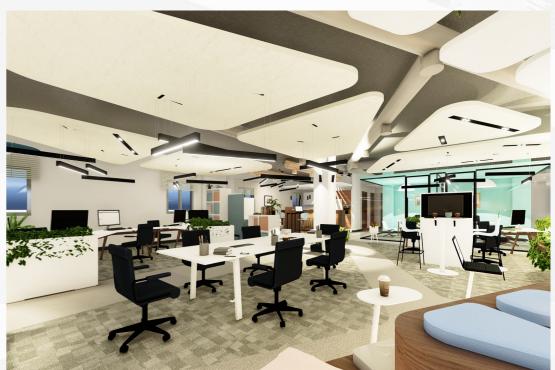

NATCO Office Extension, Giza, Egypt "Choosen"

NATCO Office Extension, Giza, Egypt "Choosen"

- -CONCEPTUAL DESIGN
- -DESIGN DEVELPOMENT
- -TENDER PACKAGE
- -SUPERVISION AND HANGING OVER
- -BIM/ Revit
- -Lumion
- -PhotoShop