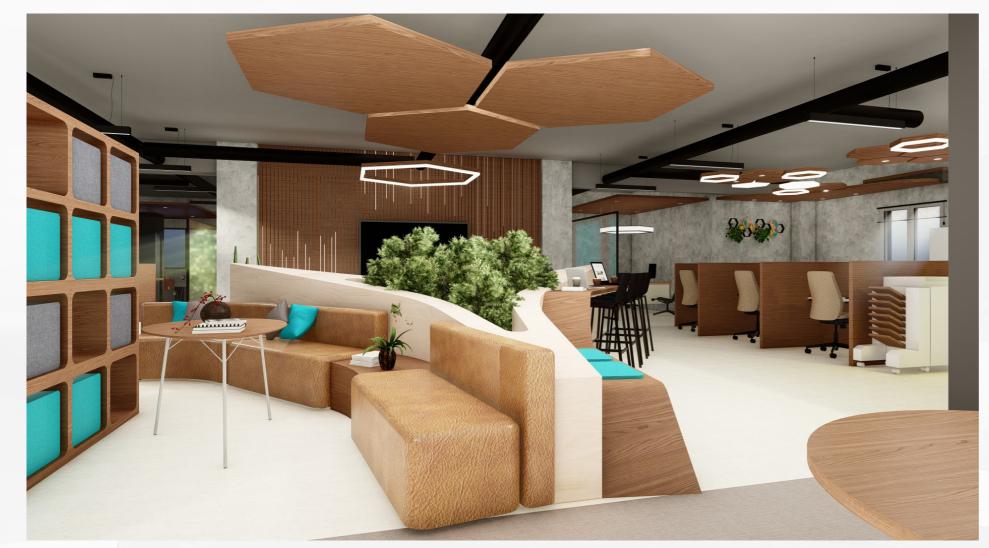

NATCO Office Extension, Giza, Egypt "Choosen"

NATCO Office Extension, Giza, Egypt "Choosen"

- -CONCEPTUAL DESIGN
- -DESIGN DEVELPOMENT
- -TENDER PACKAGE
- -SUPERVISION AND HANGING OVER
- -BIM/ Revit
- -Lumion
- -PhotoShop

- -ARCHITECTURE DESIGN
- -PLANNING & URBAN DESIGN
- -LANDSCAPING DESIGN
- -INTERIOR DESIGN-BUILD
- -SHOP DRAWING
- -ANIMATION & VISUALISATION
- -BIM SOLUTIONS

NATCO Office Extension , Giza, Egypt " Propsel 02"