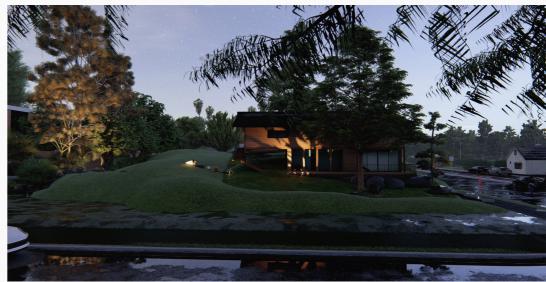

# LANDSCAPE DESIGN

VILLA BACK YARD IN STONE PARK, Cairo, Egypt

- -CONCEPTUAL DESIGN
- -DESIGN DEVELPOMENT
- -BIM/ Revit
- -Lumion
- -PhotoShop

- ARCHITECTURE DESIGN
- PLANNING & URBAN DESIGN
- -LANDSCAPING DESIGN
- INTERIOR DESIGN-BUILD
- -SHOP DRAWING
- -ANIMATION & VISUALISATION
- -BIM SOLUTIONS