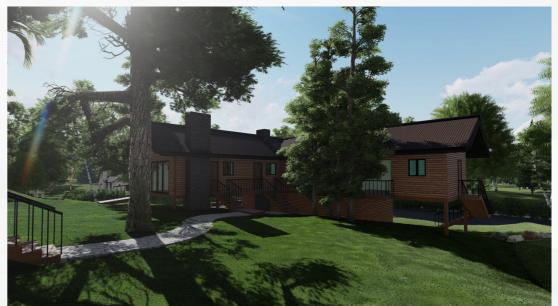

# LANDSCAPE DESIGN

VILLA BACK YARD IN STONE PARK, Cairo, Egypt

- -CONCEPTUAL DESIGN
- -DESIGN DEVELPOMENT
- -BIM/ Revit
- -Lumion
- -PhotoShop

- ARCHITECTURE DESIGN
- PLANNING & URBAN DESIGN
- -LANDSCAPING DESIGN
- INTERIOR DESIGN-BUILD
- -SHOP DRAWING
- -ANIMATION & VISUALISATION
- -BIM SOLUTIONS