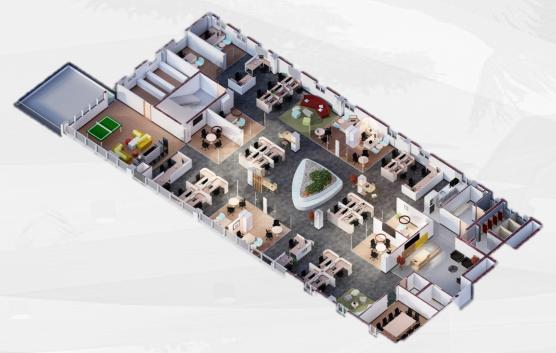

NATCO Office Extension, Giza, Egypt "Choosen"

NATCO Office Extension, Giza, Egypt "Choosen"

- -CONCEPTUAL DESIGN
- -DESIGN DEVELPOMENT
- -TENDER PACKAGE
- -SUPERVISION AND HANGING OVER
- -BIM/ Revit
- -Lumion
- -PhotoShop

- -ARCHITECTURE DESIGN
- -PLANNING & URBAN DESIGN
- -LANDSCAPING DESIGN
- -INTERIOR DESIGN-BUILD
- -SHOP DRAWING
- -ANIMATION & VISUALISATION
- -BIM SOLUTIONS

NATCO Office Extension , Giza, Egypt " Propsel 02"