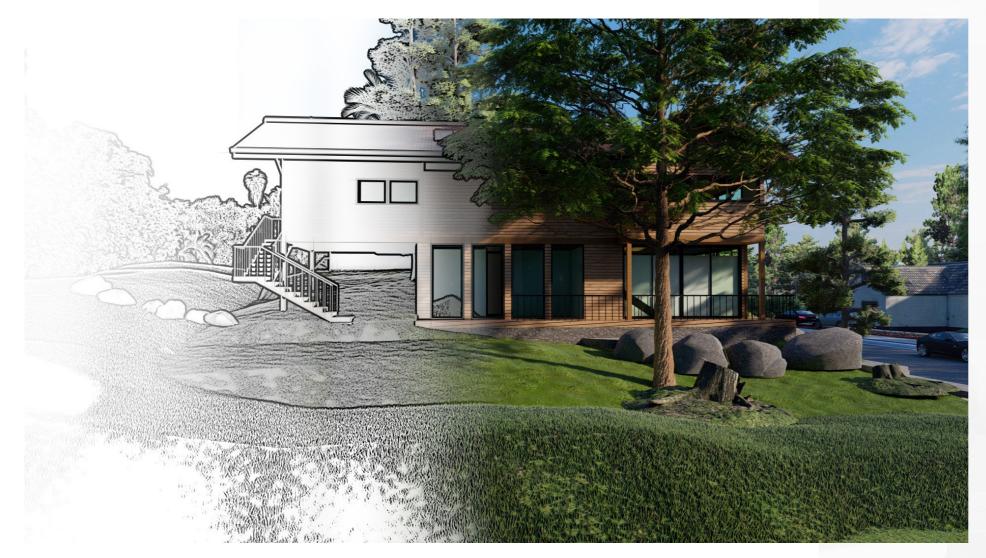

# LANDSCAPE DESIGN

VILLA BACK YARD IN STONE PARK, Cairo, Egypt

- -CONCEPTUAL DESIGN
- -DESIGN DEVELPOMENT
- -BIM/ Revit
- -Lumion
- -PhotoShop

- ARCHITECTURE DESIGN
- PLANNING & URBAN DESIGN
- -LANDSCAPING DESIGN
- INTERIOR DESIGN-BUILD
- -SHOP DRAWING
- -ANIMATION & VISUALISATION
- -BIM SOLUTIONS